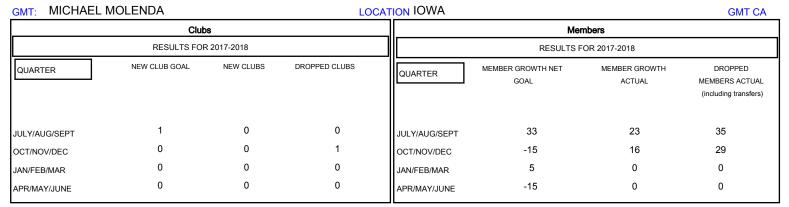

## MONTHLY MEMBERSHIP PROGRESS REPORT

District 9 SE

Results as of: 12/31/2017

| DROPPED CLUBS: 1 |    | 18 CLUBS OF 49 ADDED 1 OR MORE<br>NEW MEMBERS | GENDER DISTRIBUTION           MALE         810 (70.56%)           FEMALE         338 (29.44%) |     |
|------------------|----|-----------------------------------------------|-----------------------------------------------------------------------------------------------|-----|
| DROPPED MEMBERS  |    |                                               | Women Percentage Fiscal Year Goal: 29%                                                        |     |
| DECEASED         | 11 | CLICK HERE FOR CUMULATIVE  MEMBERSHIP DATA    | TOTAL FAMILY UNIT MEMBERS                                                                     | 233 |
| CLUB CANCELLED   | 5  |                                               |                                                                                               | 117 |
| OTHER            | 48 |                                               | FAMILY MEMBERS PAYING HALF  DUES                                                              |     |
| TOTAL            | 64 |                                               |                                                                                               |     |