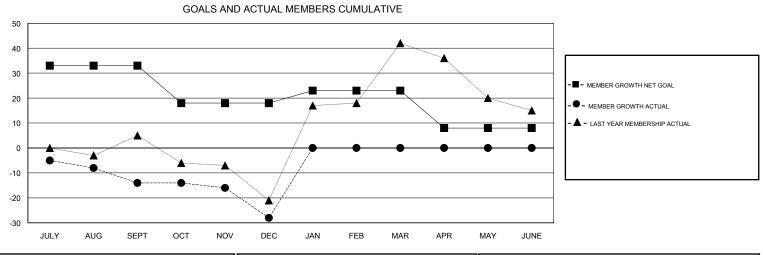

## MONTHLY MEMBERSHIP PROGRESS REPORT

District 9 SE

Results as of: 12/31/2017

| DROPPED CLUBS: 1 |    | 18 CLUBS OF 49 ADDED 1 OR MORE<br>NEW MEMBERS | GENDER DISTRIBUTION           MALE         810 (70.56%)           FEMALE         338 (29.44%) |     |
|------------------|----|-----------------------------------------------|-----------------------------------------------------------------------------------------------|-----|
| DROPPED MEMBERS  |    |                                               | Women Percentage Fiscal Year Goal: 29%                                                        |     |
| DECEASED         | 11 | CLICK HERE FOR CUMULATIVE  MEMBERSHIP DATA    | TOTAL FAMILY UNIT MEMBERS                                                                     | 233 |
| CLUB CANCELLED   | 5  |                                               |                                                                                               | 117 |
| OTHER            | 48 |                                               | FAMILY MEMBERS PAYING HALF  DUES                                                              |     |
| TOTAL            | 64 |                                               |                                                                                               |     |